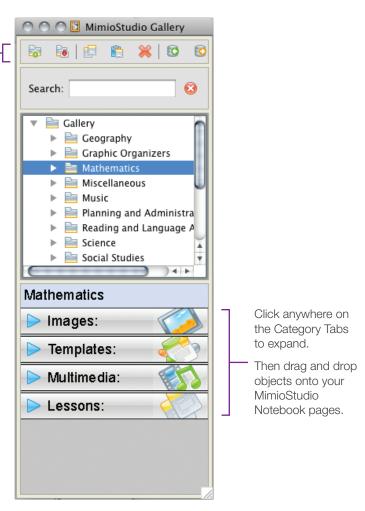

## MimioStudio 7 Gallery / Mac® Software Reference Card

 Insert
 Paste
 Import

 Insert
 Paste
 Import

 Vertical
 Copy
 Delete
 Export

 New
 Copy
 Delete
 Export

 Folder
 Content
 Pack

## Features:

- + **Search Bar** allows you to quickly search for content by keyword.
- + **Expanding Folder Structure** makes it simple to organize/access files.
- + **New Content Packs** make lesson planning easy. Download them to the Imported Content Packs folder to preview the contents prior to installing.
- + **Drag-and-Drop** function lets you add new content quickly—just drop it into the gray area below the Category Tabs.