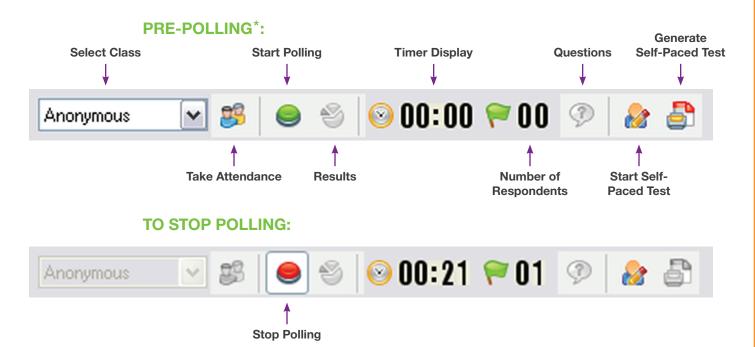

## MimioVote Toolbar

MimioVote Toolbar is used in conjunction with MimioVote Question templates while in MimioStudio Notebook.

## **Quick Vote Toolbar**

Use Mimio Quick Vote to poll students while outside of Notebook. Access Mimio Quick Vote via the Applications button on your MimioStudio Tools Toolbar.

\* The MimioVote Toolbar will only appear when a MimioVote Station is connected to your computer and a MimioVote Question template is on a page within your lesson.