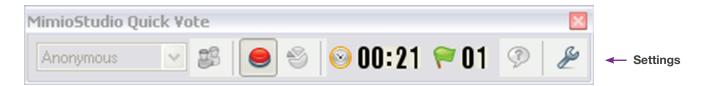

## **Quick Vote Toolbar**

Use Mimio Quick Vote to poll students while outside of Notebook. Access Mimio Quick Vote via the Applications button on your MimioStudio Tools Toolbar.

\* The MimioVote Toolbar will only appear when a MimioVote Station is connected to your computer and a MimioVote Question template is on a page within your lesson.