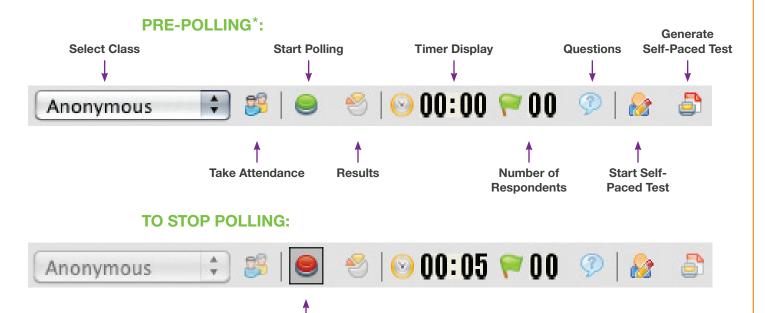

## **MimioVote Toolbar**

MimioVote Toolbar is used in conjunction with MimioVote Question templates while in MimioStudio Notebook.

## **Quick Vote Toolbar**

Use Mimio Quick Vote to poll students while outside of Notebook. Access Mimio Quick Vote via the Applications button on your MimioStudio Tools Toolbar.

**Stop Polling** 

\* The MimioVote Toolbar will only appear when a MimioVote Station is connected to your computer and a MimioVote Question template is on a page within your lesson.