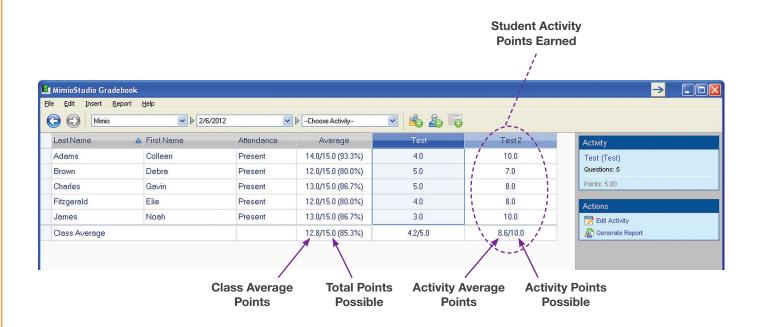

## Features:

- + Imports/exports Class Lists quickly and easily.
- + Records each question and correct answer automatically from the question templates.
- + **Provides quick view** of student responses on assessments.
- + **Allows you to export class data** for use in Excel and other applications.
- + **Provides a student and class average** automatically for each day, each activity, and each question.
- + **Provides a picture of your desktop** at the time you start polling while using Quick Vote Mode.
- + Allows you to edit student, activity, and question information as needed.
- + **Generates Class and Student Reports** with just a click of the mouse.