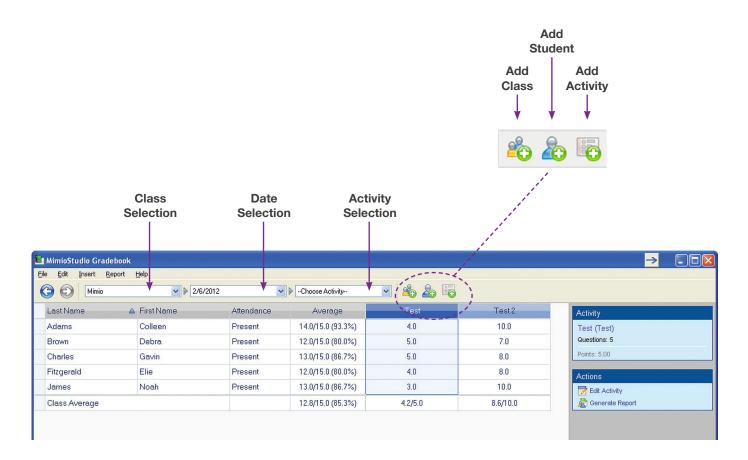

## Features:

- + Imports/exports Class Lists quickly and easily.
- + Records each question and correct answer automatically from the question templates.
- + **Provides quick view** of student responses on assessments.
- + **Allows you to export class data** for use in Excel and other applications.
- + **Provides a student and class average** automatically for each day, each activity, and each question.
- + **Provides a picture of your desktop** at the time you start polling while using Quick Vote Mode.
- + Allows you to edit student, activity, and question information as needed.
- + **Generates Class and Student Reports** with just a click of the mouse.