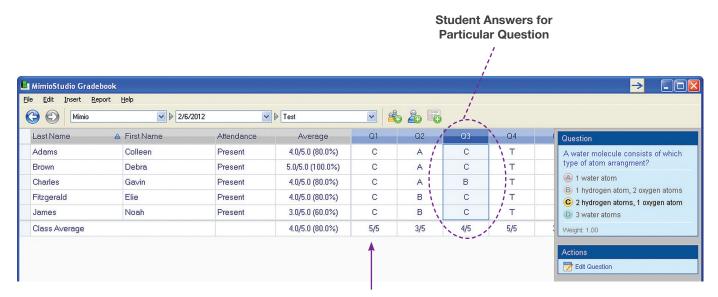

## MimioStudio Gradebook / Windows Software Reference Card

Number of Students Correct / Number of Student Responses