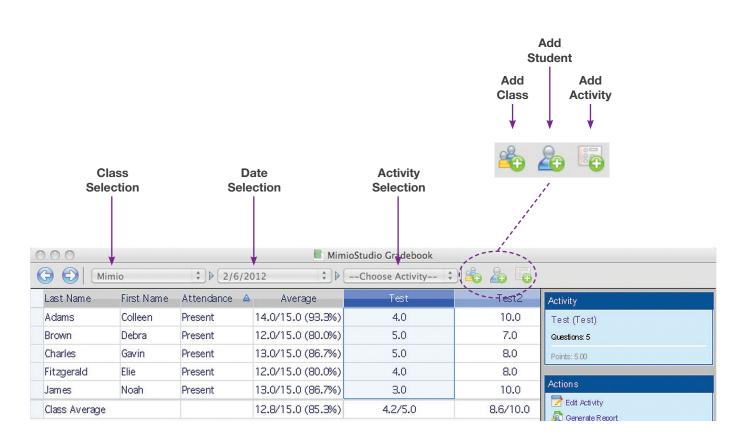

## Features:

- + Imports/exports Class Lists quickly and easily.
- + **Records each question and correct answer** automatically from the question templates.
- + **Provides quick view** of student responses on assessments.
- + Allows you to export class data for use in Excel and other applications.
- + **Provides a student and class average** automatically for each day, each activity, and each question.
- + **Provides a picture of your desktop** at the time you start polling while using Quick Vote Mode.
- + Allows you to edit student, activity, and question information as needed.
- + Generates Class and Student Reports with just a click of the mouse.