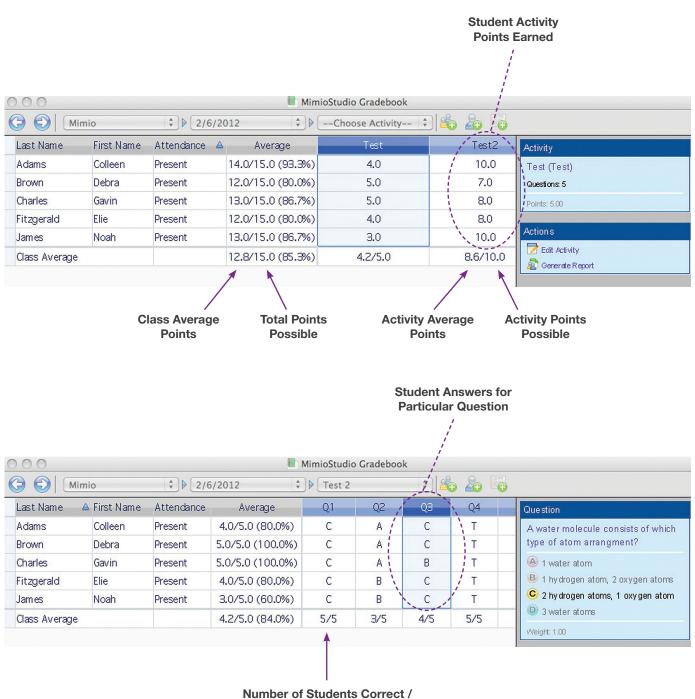

## Features:

- + Imports/exports Class Lists quickly and easily.
- + **Records each question and correct answer** automatically from the question templates.
- + **Provides quick view** of student responses on assessments.
- + Allows you to export class data for use in Excel and other applications.
- + **Provides a student and class average** automatically for each day, each activity, and each question.
- + **Provides a picture of your desktop** at the time you start polling while using Quick Vote Mode.
- + Allows you to edit student, activity, and question information as needed.
- + Generates Class and Student Reports with just a click of the mouse.

## MimioStudio Gradebook / Mac Software Reference Card

Number of Students Correct / Number of Student Responses

For more info, please visit us at mimio.com. Join our worldwide teacher community at mimioconnect.com. © 2013 Mimio