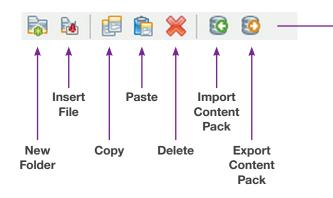

## Features:

- + **Search Bar** allows you to quickly search for content by keyword.
- + **Expanding Folder Structure** makes it simple to organize/access files.
- + **New Content Packs** make lesson planning easy. Download them to the Imported Content Packs folder to preview the contents prior to installing.
- + **Drag-and-Drop** function lets you add new content quickly—just drop it into the gray area below the Category Tabs.