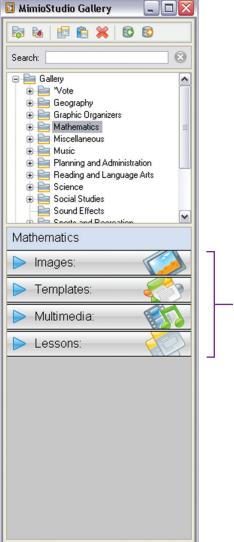

Click anywhere on the Category Tabs to expand.\*

- Then drag and drop objects onto your MimioStudio Notebook pages.
- \* Lessons tab not part of default Gallery for MimioStudio 9, but can be automatically added by dragging/ dropping INK, PDF, or DOC files into the main Gallery folder or any subfolder, or into the gray space below the categories.