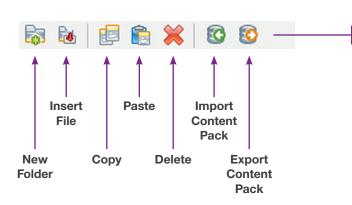

  Download them to the Imported Content Packs folder to preview the contents prior to installing.
- + **Drag-and-Drop** function lets you add new content quickly—just drop it into the gray area below the Category Tabs.