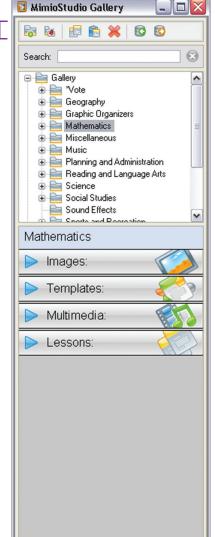

## **Features:**

- + **Search Bar** allows you to quickly search for content by keyword.
- + **Expanding Folder Structure** makes it simple to organize/access files.
- + **New Content Packs** make lesson planning easy.

Click anywhere on the Category Tabs to expand.

Then drag and drop objects onto your MimioStudio Notebook pages.