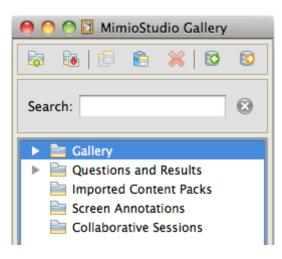

## Features:

- + **Search Bar** allows you to quickly search for content by keyword.
- + **Expanding Folder Structure** makes it simple to organize/access files.
- + **New Content Packs** make lesson planning easy. Download them to the Imported Content Packs folder to preview the contents prior to installing.
- + **Drag-and-Drop** function lets you add new content quickly—just drop it into the gray area below the Category Tabs.

## Main Folders:

**Gallery** - Contains a number of different folders used to categorize images, templates, multimedia, and lessons.

**Questions and Results** - Contains a variety of objects that can be used for creating multiple-choice questions. Also used with the MimioVote<sup>™</sup> assessment and the MimioMobile<sup>™</sup> app.

**Imported Content Packs** - Contains any MCFs that you've added to the Gallery from another resource, such as mimioconnect.com.

Screen Annotations\*\* - Contains all saved Screen Annotation snapshots.

**Collaborative Sessions\*\*** - Contains all saved Collaborate pages from MimioMobile/MimioPad™ Collaborate sessions.

\*\* Saved automatically to the Gallery.

For more info, please visit us at mimio.com. Join our worldwide teacher community at mimioconnect.com. © 2013 Mimio