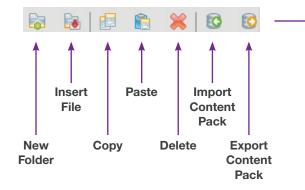

## Features:

- + **Search Bar** allows you to quickly search for content by keyword.
- + **Expanding Folder Structure** makes it simple to organize/access files.
- + **New Content Packs** make lesson planning easy. Download them to the Imported Content Packs folder to preview the contents prior to installing.
- + **Drag-and-Drop** function lets you add new content quickly—just drop it into the gray area below the Category Tabs.

## Main Folders:

**Gallery** - Contains a number of different folders used to categorize images, templates, multimedia, and lessons.

**Questions and Results** - Contains a variety of objects that can be used for creating multiple-choice questions. Also used with the MimioVote<sup>™</sup> assessment and the MimioMobile<sup>™</sup> app.

**Imported Content Packs** - Contains any MCFs that you've added to the Gallery from another resource, such as mimioconnect.com.

Screen Annotations\*\* - Contains all saved Screen Annotation snapshots.

**Collaborative Sessions\*\*** - Contains all saved Collaborate pages from MimioMobile/MimioPad™ Collaborate sessions.

\*\* Saved automatically to the Gallery.

For more info, please visit us at mimio.com. Join our worldwide teacher community at mimioconnect.com. © 2013 Mimio